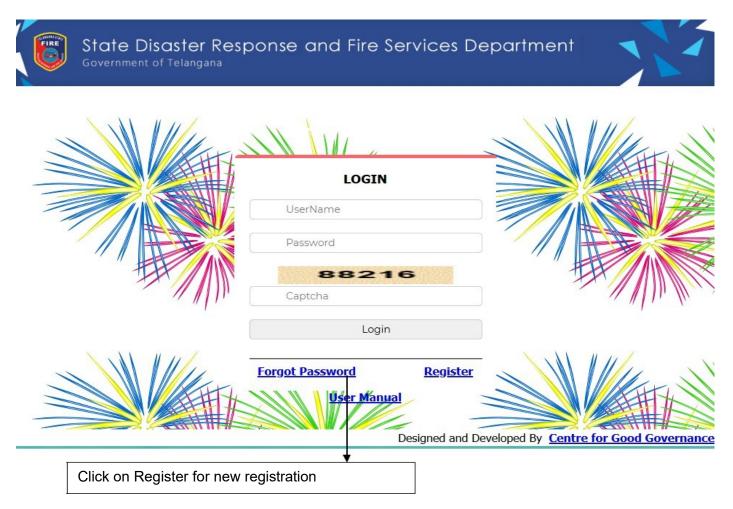

#### Home page:

Click on Register to create User ID and generate password. The below form will get Displayed.

|                 | New Registration       |
|-----------------|------------------------|
| Name :          | *                      |
| Sur Name :      | *                      |
| User Name :     | *                      |
| Date Of Birth : | (DD/MM/YYYY) *         |
| Gender :        | Select Gender *        |
| Mobile Number : | *                      |
| Email :         | *                      |
| Address :       | Click on Submit button |
| Pin Code :      | *                      |
|                 |                        |
|                 | Submit Cancel Back     |